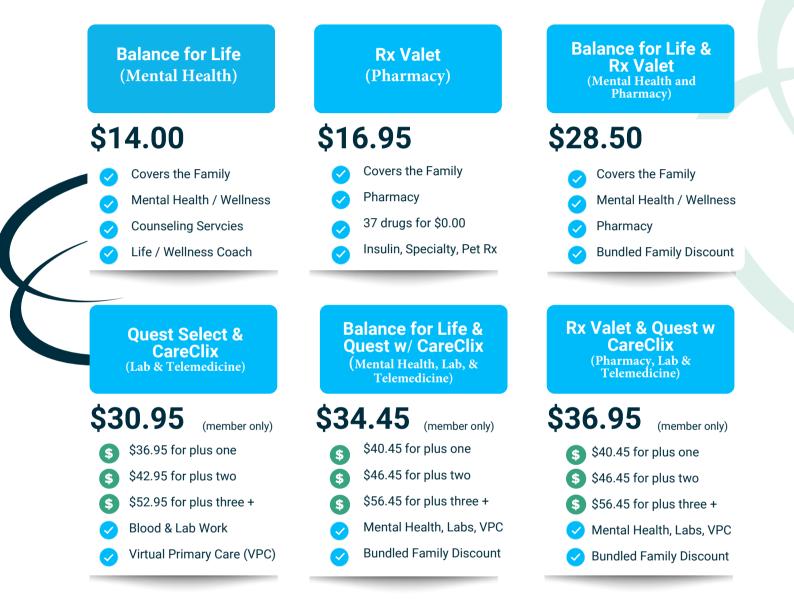

## **Union Blue USA Summary Rate Guide**

## Non-Insurance Monthly Subscription Exclusive Rates for Members

Thank you for your interest in these Union Blue Non-Insurance Offerings. Please login or register on the our enrollment administration site. Use your individual credentials to securely add your information (along with spouse and dependent children). Once logged in, you will find more valuable information about these programs, enroll in the plan(s) of your choosing, and set up your payment all on in this one secure and protected system.